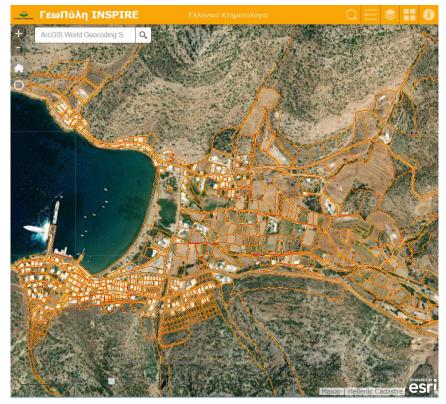

The viewing function: the cadastral map of the port of Mykonos

Lolonis P 2022, "Accessing and using cadastral maps through the Hellenic Cadastre INSPIRE Geoportal", Eurogeographics, 20-01-2022

- Search for data sets
- **Browsing**
- Viewing (map projection)