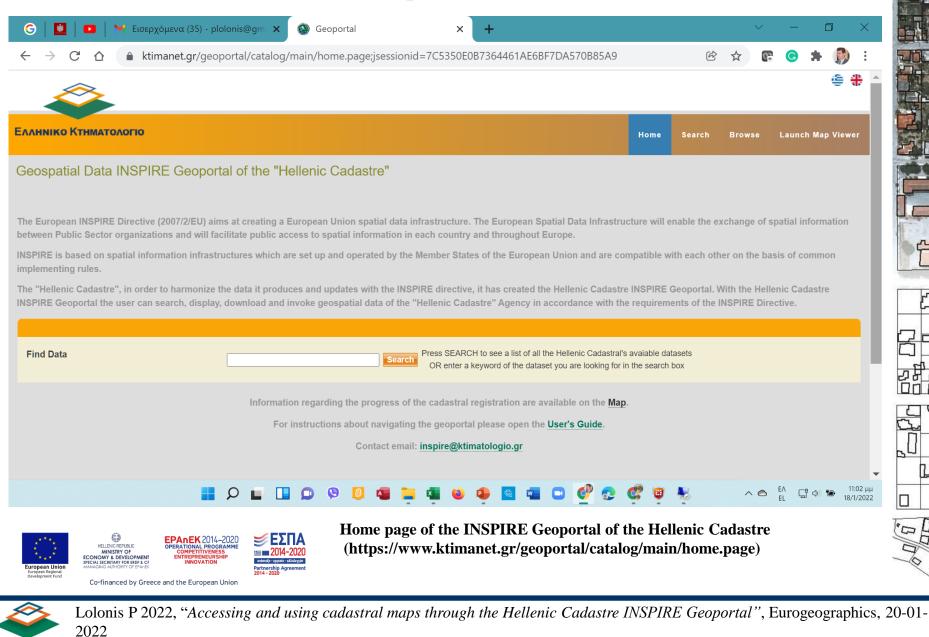

### The INSPIRE Geoportal of the Hellenic Cadastre Development of the Geoportal

| Home     | Search                                       | Browse                                          | Launch Map Viewe                                 |
|----------|----------------------------------------------|-------------------------------------------------|--------------------------------------------------|
|          |                                              |                                                 |                                                  |
|          | ets                                          |                                                 |                                                  |
|          |                                              |                                                 |                                                  |
|          |                                              |                                                 |                                                  |
| M        |                                              |                                                 |                                                  |
|          |                                              |                                                 |                                                  |
| Ani      | kara                                         |                                                 |                                                  |
| 1 349 C  | ya                                           |                                                 |                                                  |
| and a    | lice                                         |                                                 |                                                  |
| armi est | *                                            |                                                 |                                                  |
|          | s avaiable datas<br>the search box<br>Search | s avaiable datasets<br>the search box<br>Search | Is avaiable datasets<br>the search box<br>Search |

Web page showing the Geoportal's layout for searching for datasets

**Goals:** 

- To disseminate data possessed by the Hellenic Cadastre to the public.
- Satisfy the requirements specified by the Directive 2007/2/EC (INSPIRE) about cadastral parcels.