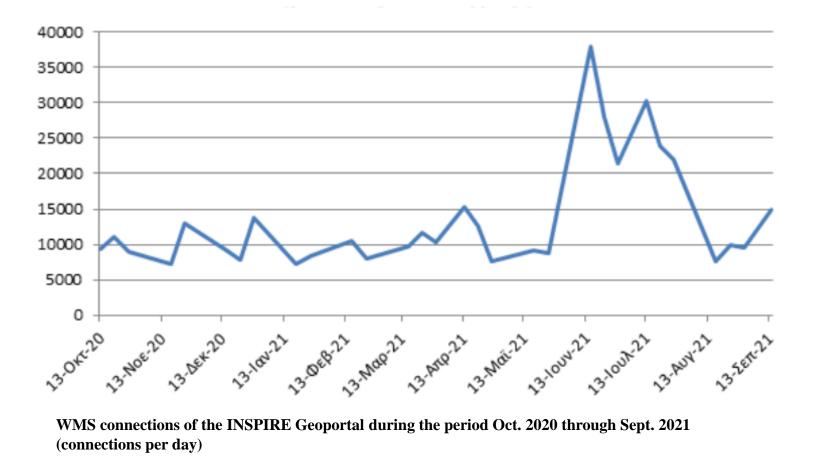

## The INSPIRE Geoportal of the Hellenic Cadastre Use of the INSPIRE Geoportal

Lolonis P 2022, "Accessing and using cadastral maps through the Hellenic Cadastre INSPIRE Geoportal", Eurogeographics, 20-01-2022