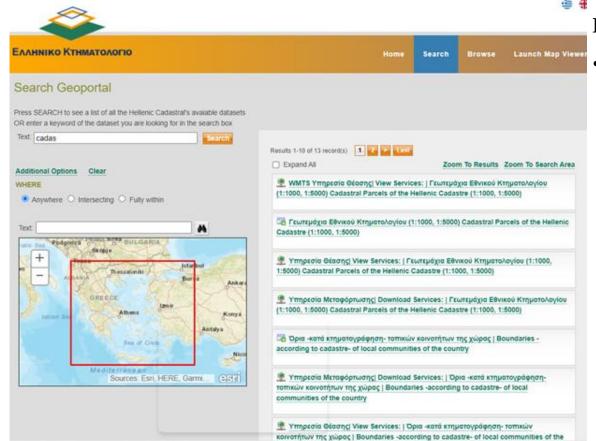

- Search for data sets
  - Users may submit queries and discover datasets that are available at the Hellenic Cadastre INSPIRE Geoportal
  - Each entry in the list is marked with a symbol that shows the function associated with that entry (downloading, viewing, available offline ...)