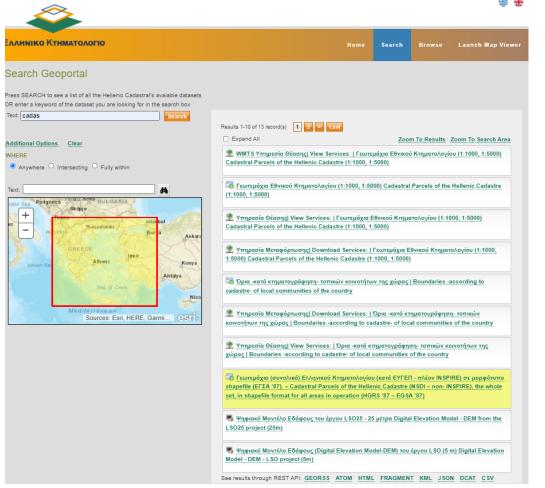

### The INSPIRE Geoportal of the Hellenic Cadastre Development of the Geoportal

| Home     | Search                                       | Browse                                          | Launch Map Viewe                                 |
|----------|----------------------------------------------|-------------------------------------------------|--------------------------------------------------|
|          |                                              |                                                 |                                                  |
|          | ets                                          |                                                 |                                                  |
|          |                                              |                                                 |                                                  |
|          |                                              |                                                 |                                                  |
| M        |                                              |                                                 |                                                  |
|          |                                              |                                                 |                                                  |
| Ani      | kara                                         |                                                 |                                                  |
| 1 349 C  | ya                                           |                                                 |                                                  |
| and a    | lice                                         |                                                 |                                                  |
| armi est | *                                            |                                                 |                                                  |
|          | s avaiable datas<br>the search box<br>Search | s avaiable datasets<br>the search box<br>Search | Is avaiable datasets<br>the search box<br>Search |

Web page showing the Geoportal's layout for searching for datasets

**Goals:** 

- To disseminate data possessed by the Hellenic Cadastre to the public.
- Satisfy the requirements specified by the Directive 2007/2/EC (INSPIRE) about cadastral parcels.

Web page of the INSPIRE Geoportal showing the results of the search about cadastral parcels

Lolonis P 2022, "Accessing and using cadastral maps through the Hellenic Cadastre INSPIRE Geoportal", Eurogeographics, 20-01-2022

- Search for data sets
  - Users may submit queries and discover datasets that are available at the Hellenic Cadastre INSPIRE Geoportal
  - Each entry in the list is marked with a symbol that shows the function associated with that entry (downloading, viewing, available offline ...)