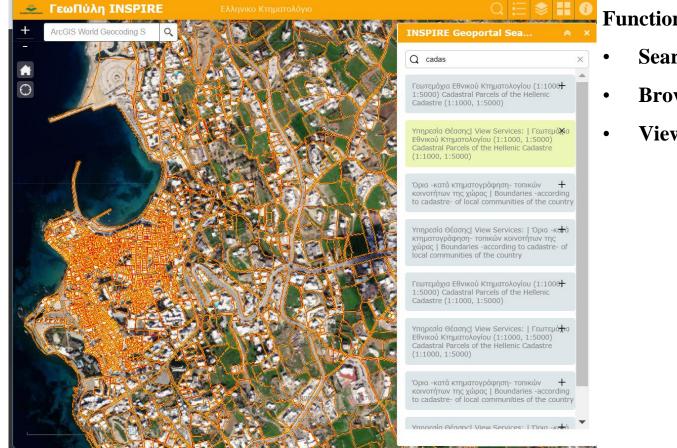

The viewing function: the cadastral map of the port of Mykonos

Lolonis P 2022, "Accessing and using cadastral maps through the Hellenic Cadastre INSPIRE Geoportal", Eurogeographics, 20-01-2022

- Search for data sets
- **Browsing**
- Viewing (map projection)