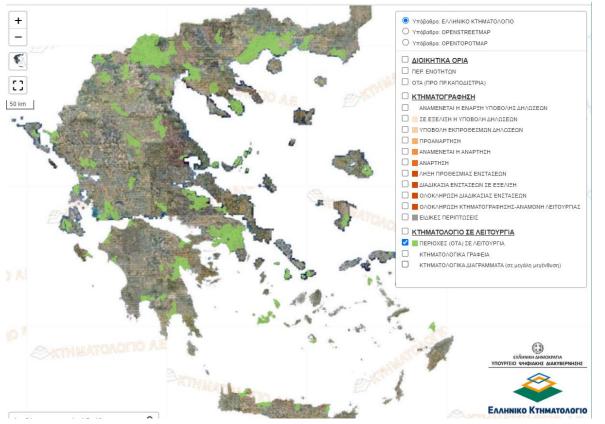

- Search for data sets
- Browsing
- Viewing (map projection)
- Access and use of the data through wms and wfs services
- Download services
- Documentation (metadata)

Areas of the country in which cadastre is in full operation (green areas)