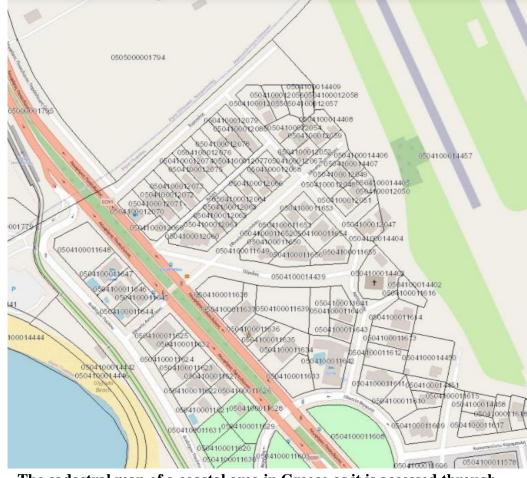

## The cadastral map of a coastal area in Greece as it is accessed through wfs services

Lolonis P 2022, "Accessing and using cadastral maps through the Hellenic Cadastre INSPIRE Geoportal", Eurogeographics, 20-01-2022

- Search for data sets
- Browsing
- Viewing (map projection)
- Access and use of the data through wms and wfs services

The INSPIRE Geoportal page for downloading cadastral parcels

Lolonis P 2022, "Accessing and using cadastral maps through the Hellenic Cadastre INSPIRE Geoportal", Eurogeographics, 20-01-2022